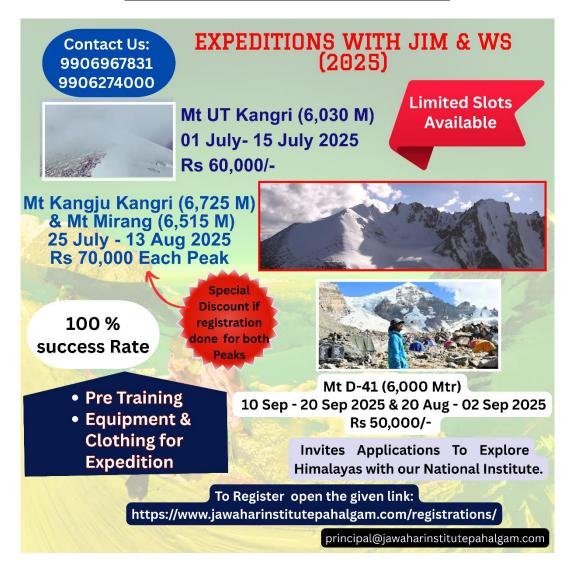

## EXPEDITION SCHEDULE - 2025

## **Link for registration:**

| S.  | EXPEDTION             | DATES                  | MEMBERS | COST OF     | REPORTING                      | REMARKS                        |
|-----|-----------------------|------------------------|---------|-------------|--------------------------------|--------------------------------|
| NO. |                       |                        |         | THE         |                                |                                |
|     |                       |                        |         | EXPEDITION  |                                |                                |
|     |                       |                        |         |             |                                |                                |
| 1.  | Mt UT Kangri          | 01 July - 15 July 2025 | 10      | Rs 60,000/- | A. The BMC, AMC & Expedition   | All the members will go        |
|     | (6,030 m / 19780 ft)  |                        |         |             | qualified members will report  | through selection process      |
|     | N414                  | 05.1.1.40.4.0005       | 10      | D 70 000/   | before <b>04 days prior</b> to | before proceeding for final    |
| 2.  | Mt Kangju Kangri      | 25 July – 13 Aug 2025  | 10      | Rs 70,000/- | expedition dates.              | expedition and the <b>cost</b> |
|     | (6,725 m / 22,058 ft) |                        |         |             | B. Others to report 07 days    | during the selection days      |
| 3.  | Mt Mirang             | -do-                   | 10      | Rs 70,000/- | prior to expedition dates.     | will be 1500/day/member.       |
|     | (6,515 m/ 21,370 ft)  |                        |         |             | prior to expedition dates.     | will be 1000/ddy/member.       |
| 4.  | Mt D-41               | 20 AUG-                | 10 – 15 | Rs 50,000/- | (Arrival at Sonamarg &         |                                |
|     | (6,000 m / 20,000 ft) | 02 SEP 2024            |         |             | Departure from                 |                                |
| 5.  | Mt D-41               | 10 SEP TO              | 10 – 15 | Rs 50,000/- | Leh/Sonamarg)                  |                                |
|     | (6,000 m / 20,000 ft) | 20 SEP 2024            |         |             |                                |                                |